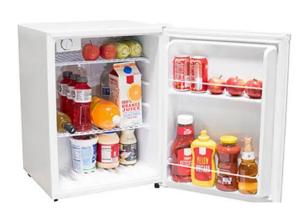

## **FEATURES**

- · Quiet Operation
- Lower Shelf Accepts 2-Liter Bottles
- Full-Width Adjustable Wire Shelves
- · Fits Most Existing Absorption-Type Unit Cabinetry

Door Type Easy-Clean Euro-Round Doors

Door Handles Integrated Handles

Door-Swing Reversible (Factory Standard, Right-Hand Hinge)

Interior Shelves 2 Full-Width Adjustable Wire Shelves

Refrigerator Door Storage 2 Full-Width Shelves

Lower Shelf accepts 2-Liter Bottles
Leveling 2 Front Adjustable Leveling Feet

Capacity 2.8 cu. ft. Total Capacity