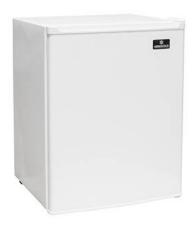

# **Absocold® 2.3 Cu. Ft. Single Door Hospitality Refrigerator**

**ENERGY STAR® Qualified | Auto-Defrost** 

### White

Model: ARD244AW21R/L